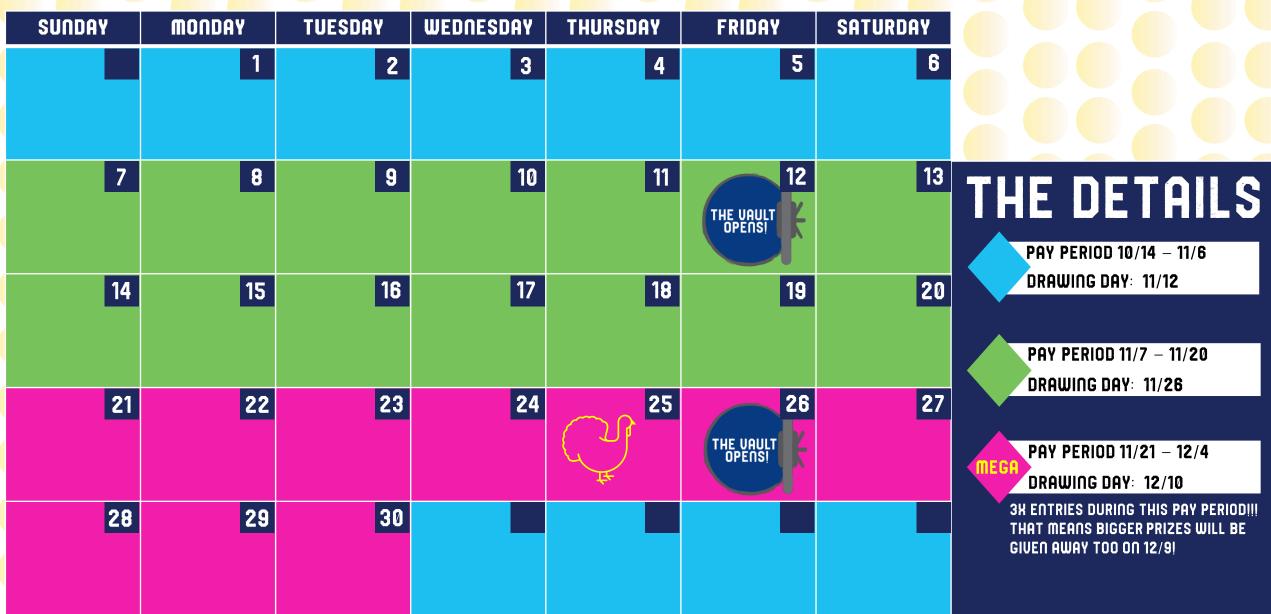

#### LifeScape OCTOBER WARRIORS VAULT



#### LifeScape NOUEMBER WARRIORS VAULT



# WARRIORS VAULT DECEMBER



#### LifeScape JANUARY WARRIORS VAULT



# LifeScape FEBRUARY WARRIORS UAULT FEBRUARY SUNDAY MONDAY TUESDAY WEDNESDAY THURSDAY FRIDAY SATURDAY

9

16

23

6

13

20

27

7

14

21

28

8

15

22

THE VAULT OPENS!

18

25

10

17

24

### THE DETAILS

PAY PERIOD 1/16 - 1/29

DRAWING DAY: 2/3

19

26

## **GRAND PRIZE**

FRIDAY, FEBRUARY 11TH THE BIGGEST PRIZES OF THEM ALL! ANY ENTRY YOU'VE RECEIVED DURING THIS EVENT WILL GO INTO THE GRAND PRIZE DRAWING. GAS FOR YEAR, PIZZA FOR A YEAR, APPAREL, STAYCATIONS, MASSIVE GIFT CARDS AND MORE!