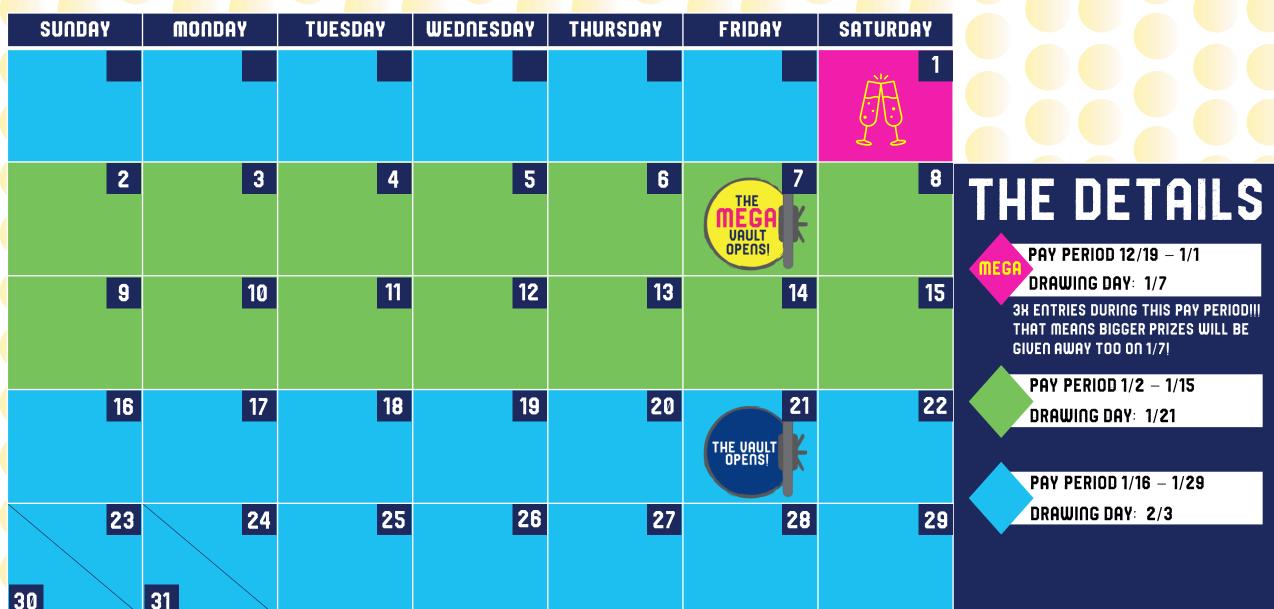

#### LifeScape OCTOBER WARRIORS VAULT



#### LifeScape NOUEMBER WARRIORS VAULT



# WARRIORS VAULT DECEMBER



#### LifeScape JANUARY WARRIORS VAULT



# LifeScape FEBRUARY WARRIORS UAULT FEBRUARY SUNDAY MONDAY TUESDAY WEDNESDAY THURSDAY FRIDAY SATURDAY

9

16

23

6

13

20

27

7

14

21

28

8

15

22

THE VAULT OPENS!

18

25

10

17

24

### THE DETAILS

PAY PERIOD 1/16 - 1/29

DRAWING DAY: 2/3

19

26

## **GRAND PRIZE**

FRIDAY, FEBRUARY 11TH THE BIGGEST PRIZES OF THEM ALL! ANY ENTRY YOU'VE RECEIVED DURING THIS EVENT WILL GO INTO THE GRAND PRIZE DRAWING. GAS FOR YEAR, PIZZA FOR A YEAR, APPAREL, STAYCATIONS, MASSIVE GIFT CARDS AND MORE!