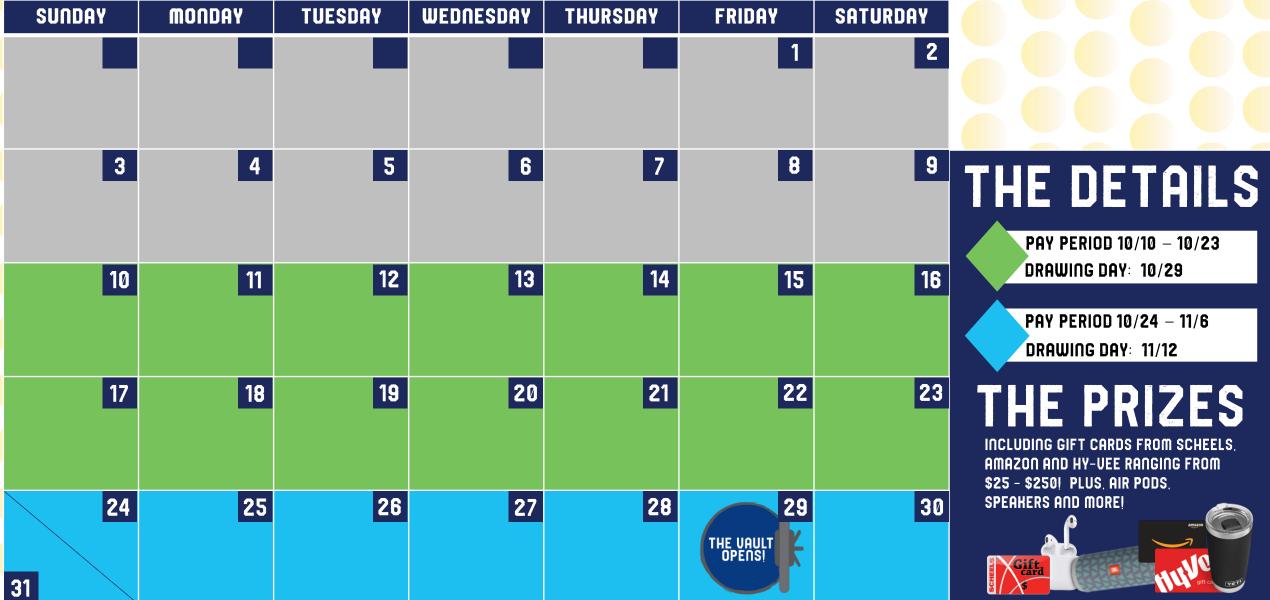

#### LifeScape OCTOBER WARRIORS VAULT



#### LifeScape NOUEMBER WARRIORS VAULT



# WARRIORS VAULT DECEMBER



#### LifeScape JANUARY WARRIORS VAULT



# LifeScape FEBRUARY WARRIORS UAULT FEBRUARY SUNDAY MONDAY TUESDAY WEDNESDAY THURSDAY FRIDAY SATURDAY

9

16

23

6

13

20

27

7

14

21

28

8

15

22

THE VAULT OPENS!

18

25

10

17

24

### THE DETAILS

PAY PERIOD 1/16 - 1/29

DRAWING DAY: 2/3

19

26

## **GRAND PRIZE**

FRIDAY, FEBRUARY 11TH THE BIGGEST PRIZES OF THEM ALL! ANY ENTRY YOU'VE RECEIVED DURING THIS EVENT WILL GO INTO THE GRAND PRIZE DRAWING. GAS FOR YEAR, PIZZA FOR A YEAR, APPAREL, STAYCATIONS, MASSIVE GIFT CARDS AND MORE!