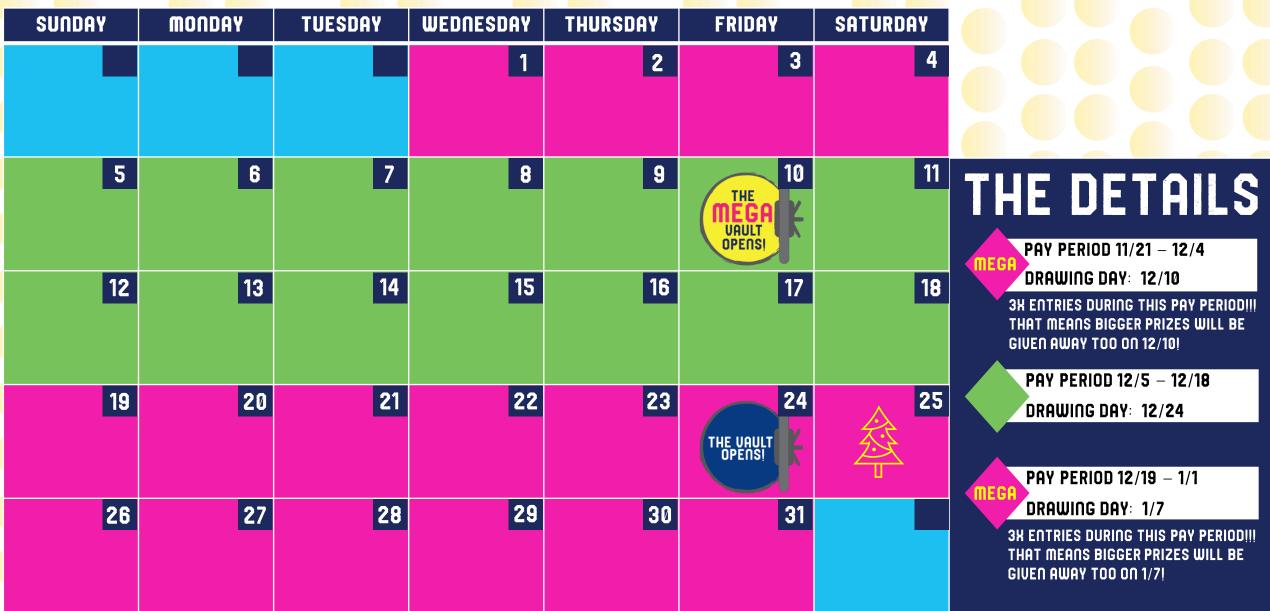

#### LifeScape OCTOBER WARRIORS VAULT



#### LifeScape NOUEMBER WARRIORS VAULT



# WARRIORS VAULT DECEMBER



#### LifeScape JANUARY WARRIORS VAULT



# LifeScape FEBRUARY WARRIORS UAULT FEBRUARY SUNDAY MONDAY TUESDAY WEDNESDAY THURSDAY FRIDAY SATURDAY

9

16

23

6

13

20

27

7

14

21

28

8

15

22

THE VAULT OPENS!

18

25

10

17

24

### THE DETAILS

PAY PERIOD 1/16 - 1/29

DRAWING DAY: 2/3

19

26

## **GRAND PRIZE**

FRIDAY, FEBRUARY 11TH THE BIGGEST PRIZES OF THEM ALL! ANY ENTRY YOU'VE RECEIVED DURING THIS EVENT WILL GO INTO THE GRAND PRIZE DRAWING. GAS FOR YEAR, PIZZA FOR A YEAR, APPAREL, STAYCATIONS, MASSIVE GIFT CARDS AND MORE!