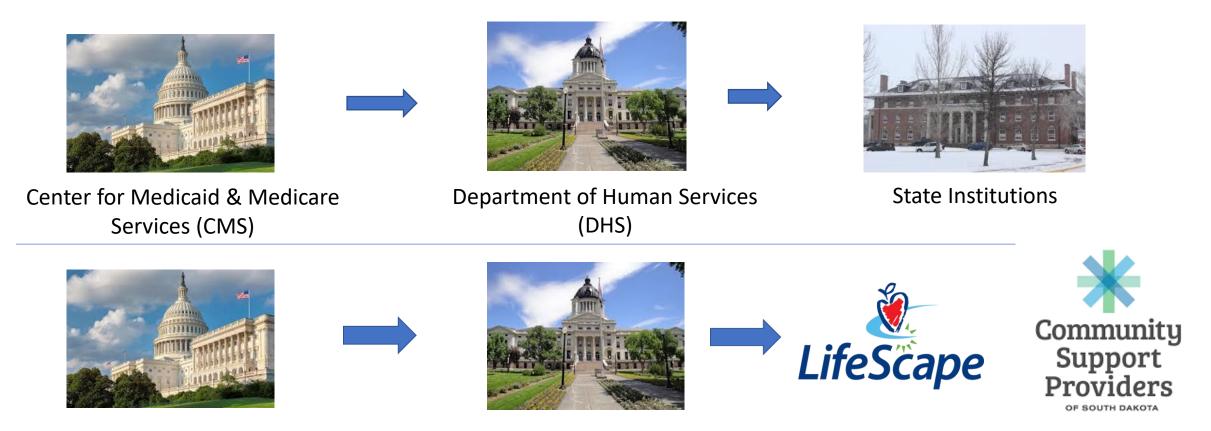

## Evolution of the Community Support Business Model

1999 **Olmstead Supreme Court decision** drove ADA/Medicaid programs placing the burden on the state to provide community-based services to those with developmental disabilities <u>including improved access</u>, <u>availability</u>, <u>quality</u>, <u>and</u> <u>choice</u> through various waivers including CHOICES. Failure to provide adequate / reasonable services is considered discrimination. Federal (56%) FMAP funds match (44%) state funds to provide mandated services.

Privatization / Subcontracting of Medicaid Services to CSPs Resulted in <u>Hundreds of Millions of Dollars of Savings</u> (Annual Cost per Person Supported: Redfield +\$309,155 / CSP Residential \$69,350 / CSP Family 360 \$7,000) <sup>6</sup>