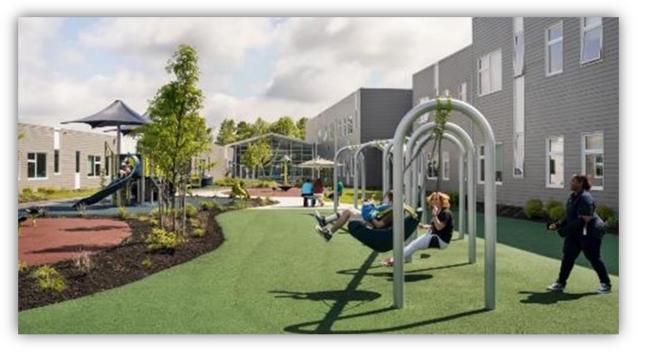

# New campus building located at current campus, or one of 3 new sites being considered in NW Sioux Falls

Phase 1 - \$87M – 171,000 sq ft – allows for demolition of entire existing campus – includes specialty hospital, residential, inpatient, outpatient, school, and admin

Phase 2 - \$TBD –TBD sq ft – community area, pool, gym, admin, training, and expansion of services as needed

### Benefits to the Community:

- <u>Grow Workforce</u> by Providing Out-of-State Families Who Want to Move to South Dakota Needed Children's Support Services
- <u>Support Our Veterans</u> with Nationally Recognized Orthotics and Prosthetics
- <u>Keep Families Closer to Home</u>
- <u>Capacity</u> Build Immediately for Current Medicaid Wait-List; Plan for the Next Century
- Improve Infrastructure of the Only Provider Facility Allows Us to Provide Appropriate Medicaid Services the State is Obligated To
- <u>Broad South Dakota Impact</u> 3,300 Children/64 Counties/64 School Districts/217 Towns in F22
- <u>Community revitalization partner</u> green spaces, community facilities, former campus opportunities being explored