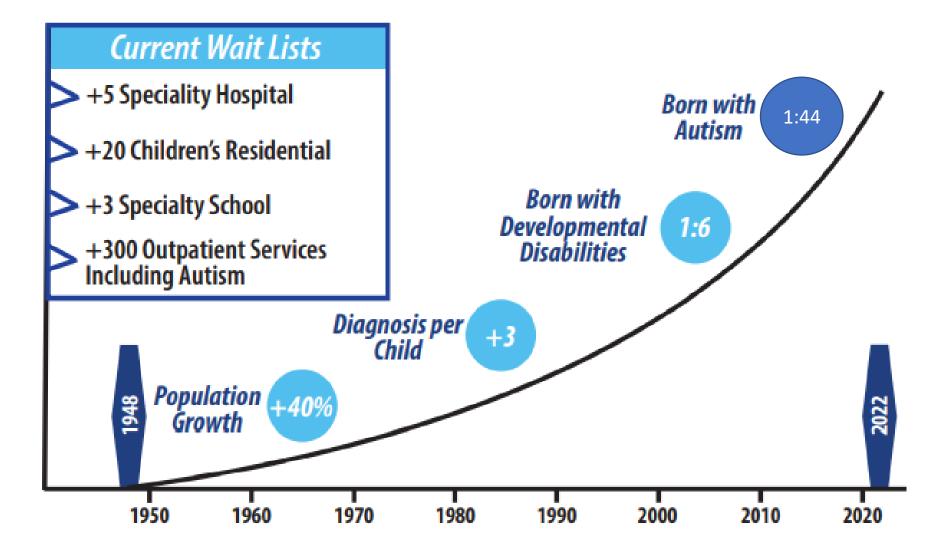

Demand for LifeScape's Services Has Grown Exponentially Since 1948 Outpacing Our Ability to Support Medicaid Qualified Families – Over 5,000 Children and 500 Adults Supported Regionally in F22