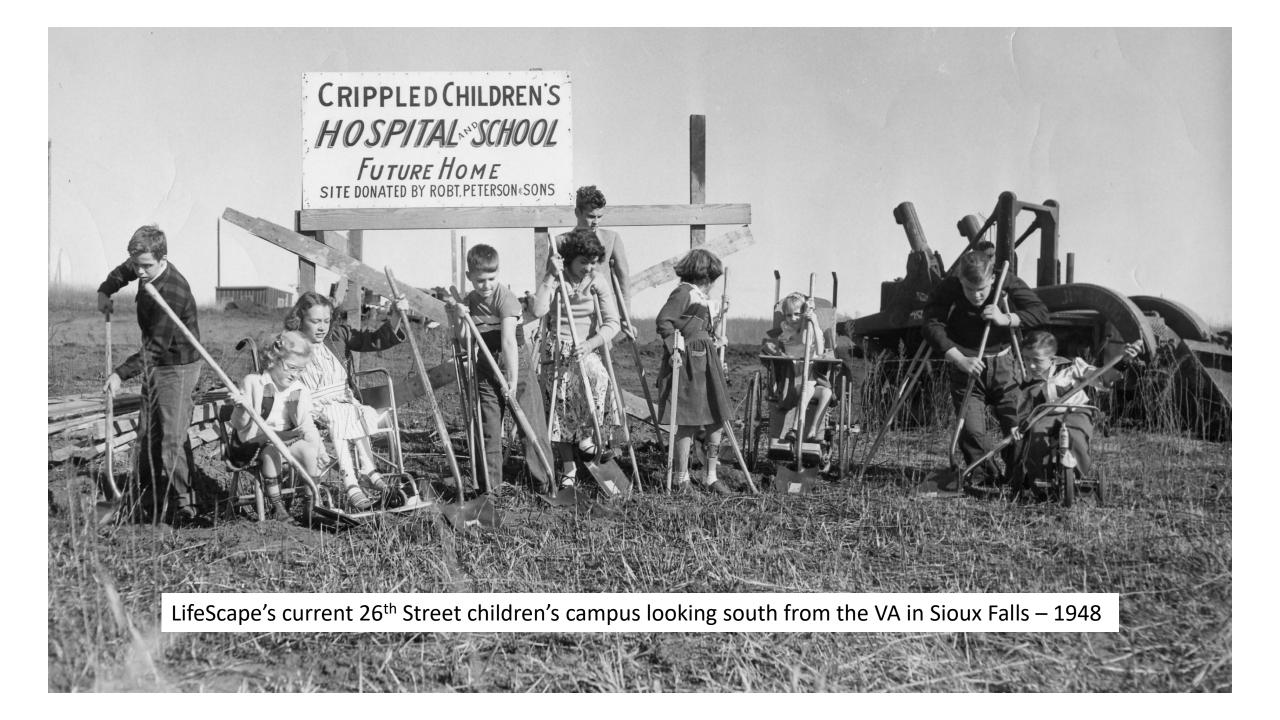

Demand for LifeScape's Services Has Grown Exponentially Since 1948 Outpacing Our Ability to Support Medicaid Qualified Families – Over 5,000 Children and 500 Adults Supported Regionally in F22