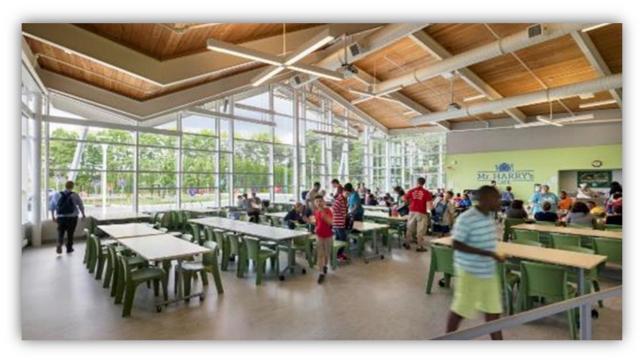

# New campus building located at current campus, or one of 3 new sites being considered in NW Sioux Falls

Phase 1 - \$87M – 171,000 sq ft – allows for demolition of entire existing campus – includes specialty hospital, residential, inpatient, outpatient, school, and admin

Phase 2 - \$TBD –TBD sq ft – community area, pool, gym, admin, training, and expansion of services as needed