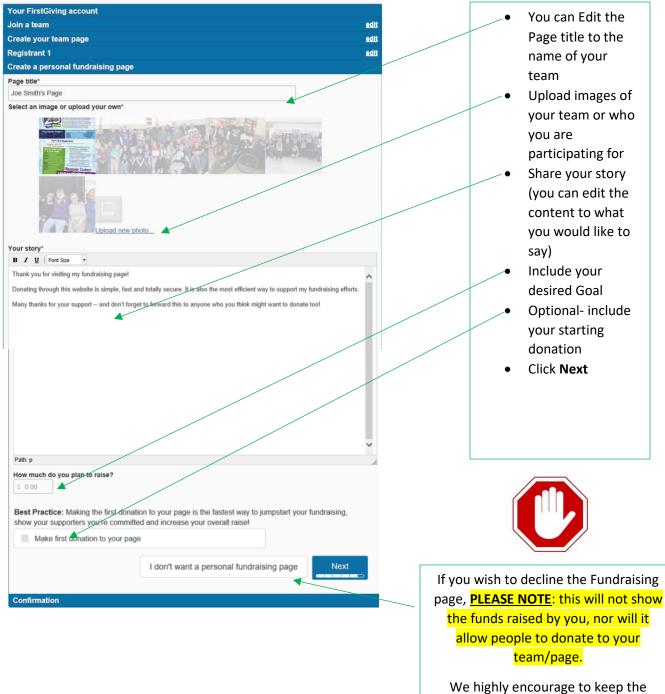

### **Sharing Your Personal Fundraising Page:**

We highly encourage to keep the fundraising page. The page will only stay active on the MallWalk fundraising website. **ONLY YOU** can share the link with other people to view.