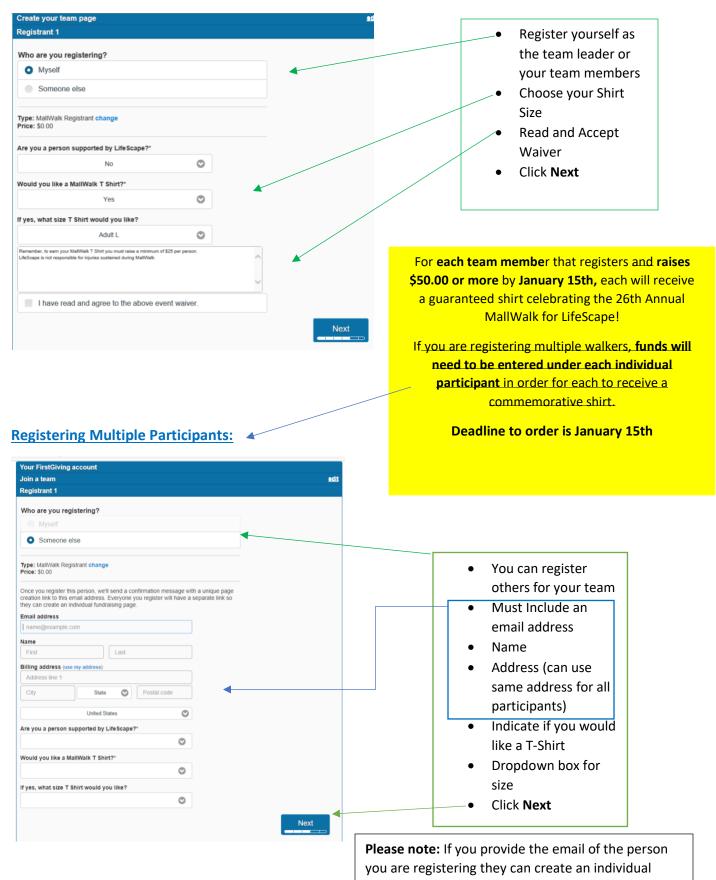

# Step-by-Step Tutorial for MallWalk Registration

|                                                                                                                                                                                                                                                                                                                                                                                                                                    |                                                                                                                                                                                                                                                                                                                                                                                                                                                                                                                                             |                                                                                                                                                                                                          | Visit our page at<br>LifeScapeMallwalk.org |
|------------------------------------------------------------------------------------------------------------------------------------------------------------------------------------------------------------------------------------------------------------------------------------------------------------------------------------------------------------------------------------------------------------------------------------|---------------------------------------------------------------------------------------------------------------------------------------------------------------------------------------------------------------------------------------------------------------------------------------------------------------------------------------------------------------------------------------------------------------------------------------------------------------------------------------------------------------------------------------------|----------------------------------------------------------------------------------------------------------------------------------------------------------------------------------------------------------|--------------------------------------------|
| 🛗 February 1, 2020   🐑 8:00 am - 11:00 am                                                                                                                                                                                                                                                                                                                                                                                          |                                                                                                                                                                                                                                                                                                                                                                                                                                                                                                                                             |                                                                                                                                                                                                          | LITESCAPEMAIIWAIK.UI g                     |
| Location: Empire Mall, 5000 W. Empire Place, Sioux Falls                                                                                                                                                                                                                                                                                                                                                                           | s, SD 57106                                                                                                                                                                                                                                                                                                                                                                                                                                                                                                                                 |                                                                                                                                                                                                          |                                            |
| WORKINGTON ELIFESCAPE                                                                                                                                                                                                                                                                                                                                                                                                              | Join us as we celebrate the 26th annual MallWalk for LifeScapt<br>there will be lots of fun and entertainment and "Walking and f<br>your family, friends, and neighbors to start a team today and r<br>Early-blird registration is from 7 a.m. to 6 p.m. on Friday, Jan. 3<br>Registration on the day of the event and team photos begin a<br>entrance is through the Caribou Coffee wing of the north side<br>We hope to see you there!                                                                                                    | Rolling" to empower people with disabilities. Ask<br>egister at www.LifeScapeMallWalk.org!<br>1 at LifeScape's 26th St. location at 2501 W. 26th<br>t 8 a.m. on Saturday, so be at the mall early! The t | St.                                        |
| MallWalk2020<br>Join us for the 26th MallWalk for LifeScape                                                                                                                                                                                                                                                                                                                                                                        | on February 1, 2020, at the Sioux Falls Empire Mall                                                                                                                                                                                                                                                                                                                                                                                                                                                                                         | Share                                                                                                                                                                                                    | Click REGISTER                             |
| The MallWalk celebrates 26 years of EN                                                                                                                                                                                                                                                                                                                                                                                             | POWERING PEOPLE TO LEAD THEIR BEST LIFE.                                                                                                                                                                                                                                                                                                                                                                                                                                                                                                    | \$0 raised \$                                                                                                                                                                                            | 100,000                                    |
| How to                                                                                                                                                                                                                                                                                                                                                                                                                             | o get involved:                                                                                                                                                                                                                                                                                                                                                                                                                                                                                                                             | Benefiting Lifescape Foundation                                                                                                                                                                          |                                            |
| Create a team, join a team or fundraise on vour                                                                                                                                                                                                                                                                                                                                                                                    |                                                                                                                                                                                                                                                                                                                                                                                                                                                                                                                                             |                                                                                                                                                                                                          |                                            |
| your stories, pictures, or upload a video. Once co<br>social media. NOTE: You must create a page to tr                                                                                                                                                                                                                                                                                                                             | own! Simply create a fundraising page customized with<br>ompleted you can share the link with friends, family, and<br><b>ack your fundraising efforts.</b> It will only be made public if<br>e, it will only be live on this platform.                                                                                                                                                                                                                                                                                                      | Donate<br>Register                                                                                                                                                                                       |                                            |
| your stories, pictures, or upload a video. Once co<br>social media. <b>NOTE: You must create a page to tr</b><br>you share the link, otherwis<br>For each team member that registers <u>and</u> rai<br>a guaranteed shirt celebrating the 26th Annua<br>walkers, <b>funds will need to be entered under e</b>                                                                                                                      | ompleted you can share the link with friends, family, and<br>ack your fundraising efforts. It will only be made public if                                                                                                                                                                                                                                                                                                                                                                                                                   | Register                                                                                                                                                                                                 |                                            |
| your stories, pictures, or upload a video. Once co<br>social media. NOTE: You must create a page to tr<br>you share the link, otherwis<br>For each team member that registers and rai<br>a guaranteed shirt celebrating the 26th Annua<br>walkers, funds will need to be entered under en<br>commemorative shi<br>ONLINE TEAM & PARTICIPANT REGISTRA                                                                               | ompleted you can share the link with friends, family, and<br>ack your fundraising efforts. It will only be made public if<br>e, it will only be live on this platform.<br>ses \$50.00 or more by January 15th, each will receive<br>MallWalk for LifeScape! If you are registering multiple<br>ach individual participant in order for each to receive a                                                                                                                                                                                    | Register                                                                                                                                                                                                 |                                            |
| your stories, pictures, or upload a video. Once co<br>social media. <b>NOTE: You must create a page to tr</b><br>you share the link, otherwise<br>For each team member that registers and rai<br>a guaranteed shirt celebrating the 26th Annua<br>walkers. funds will need to be entered under e<br>commemorative shi<br>ONLINE TEAM & PARTICIPANT REGISTRA                                                                        | ompleted you can share the link with friends, family, and<br>ack your fundraising efforts. It will only be made public if<br>e, it will only be live on this platform.<br>ses \$50.00 or more by January 15th, each will receive<br>I MallWalk for LifeScape! If you are registering multiple<br>ach individual participant in order for each to receive a<br>rt. [Dem dealer to beway 15th<br>NON NEEDS TO BE COMPLETED BY FEBRUARY 1st                                                                                                    | Register         Saturday February 1, 2020         Jocy Smith 6054449808         Jocephrumth#lifescapeod.org         The Empire Mail                                                                     |                                            |
| your stories, pictures, or upload a video. Once co<br>social media. NOTE: You must create a page to tr<br>you share the link, otherwise<br>For each team member that registers and rai<br>a guaranteed shirt celebrating the 26th Annua<br>walkers, funds will need to be entered under e<br>commemorative shi<br>ONLINE TEAM & PARTICIPANT REGISTRA<br>T<br>Top Individual Fundraiser - A sin                                     | ompleted you can share the link with friends, family, and<br>ack your fundraising efforts. It will only be made public if<br>e, it will only be live on this platform.<br>ses \$50.00 or more by January 15th, each will receive<br>I MaliWalk for LifeScape! If you are registering multiple<br>ach individual participant in order for each to receive a<br>rf. [Correction order 5] moury 15th<br>TION NEEDS TO BE COMPLETED BY FEBRUARY 1st<br>op Prizes                                                                                | Register         Saturday February 1, 2020         Jocy Smith 6054449808         Jocephrumth#lifescapeod.org         The Empire Mail                                                                     |                                            |
| your stories, pictures, or upload a video. Once co<br>social media. NOTE: You must create a page to tr<br>you share the link, otherwis<br>For each team member that registers and rai<br>a guaranteed shirt celebrating the 26th Annua<br>walkers, funds will need to be entered under co<br>commemorative shi<br>ONLINE TEAM & PARTICIPANT REGISTRA<br>T<br>Top Individual Fundraiser - A sin<br>Top Team Fundraiser - Overall te | ompleted you can share the link with friends, family, and<br><b>ack your fundraising efforts</b> . It will only be made public if<br>e, it will only be live on this platform.<br><b>ses \$50.00 or more by January 15th</b> , each will receive<br>I MallWalk for LifeScape! If you are registering multiple<br><u>ach individual participant in order for each to receive a</u><br>irt. [Bendessneeded:simpary 15th]<br><b>RON NEEDS TO BE COMPLETED BY FEBRUARY 1st</b><br><b>op Prizes</b><br>gle participant who raises the most funds | Register         Saturday February 1, 2020         Jocy Smith 6054449808         Jocephrumth#lifescapeod.org         The Empire Mail                                                                     |                                            |

| IWalk2020<br>y February 01, 2020<br>Mall<br>Jire Pl, Sloux Falls, SD 57106 |                                                                                                                                                                                            |                   |          |   | Choose your<br>registration type                                          |
|----------------------------------------------------------------------------|--------------------------------------------------------------------------------------------------------------------------------------------------------------------------------------------|-------------------|----------|---|---------------------------------------------------------------------------|
|                                                                            |                                                                                                                                                                                            | draising<br>himum | Quantity | * | if you are the team                                                       |
|                                                                            | Person Supported by LifeScape<br>Registering yourself is a quantity of 1. If you are registering yourself and additional people, please select the correct number from the drop down menu. | \$                |          |   | leader, you can add in<br>multiple participants<br>using the dropdown box |
|                                                                            | MallWalk Registrant<br>Registering yourself is a quantity of 1. If you are registering yourself and additional people, please select the correct number from the drop down menu.           | \$5               | •        |   | using the dropdown box                                                    |
|                                                                            | Child 10yrs & Under<br>Registering yourself is a quantity of 1. If you are registering yourself and additional people, please select the correct number from the drop down menu.           | \$2               | 5        |   | Click on <b>Register</b>                                                  |
|                                                                            | Someone else registered me and I need to create a page                                                                                                                                     | gister            |          |   |                                                                           |
|                                                                            |                                                                                                                                                                                            |                   |          |   |                                                                           |
| If sor                                                                     | neone else registered you and you would like to see yo<br>you can search your name here                                                                                                    | our pr            | ofile,   |   |                                                                           |