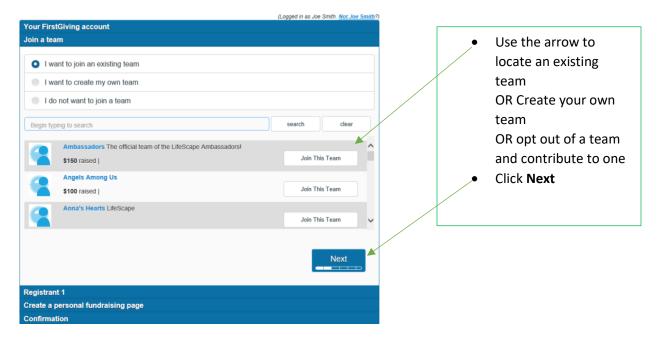

#### Join a Team or Create Your Own:

|                                                | Include Tea                      |
|------------------------------------------------|----------------------------------|
| (Logged in as Charley Rath. Not Charley Rath?) | Name                             |
| Your FirstGiving account                       | <ul> <li>Organization</li> </ul> |
| Join a team edit                               | LifeScape                        |
| Create your team page edit                     | Share your                       |
| Team Name                                      |                                  |
|                                                | purpose fo                       |
| Team Organization                              | the walk                         |
| Team Story                                     | <ul> <li>Feel Free to</li> </ul> |
|                                                | add images                       |
|                                                | your page                        |
| Team Image Upload a team image (optional)      |                                  |
|                                                | <ul> <li>Include the</li> </ul>  |
|                                                | amount yo                        |
|                                                | desire to ra                     |
| What is your team fundraising goal?            | with your                        |
| \$0.00                                         |                                  |
| Next                                           | team                             |
|                                                | Click Next                       |
| Registrant 1 edit                              |                                  |
| Confirmation                                   |                                  |